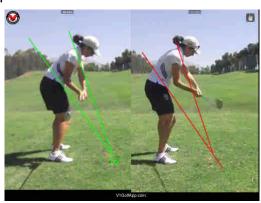

**REVERSE SPINE ANGLE** Test - Pelvic Tilt, Single Leg Balance, Half Kneeling Rotation, Hip Int/ext Rotation, Lat, Hip and Torso Rotation.

ALL 12 SWING FAULTS ARE POSSIBLE IF YOU FAIL THE BRIDGE W/ LEG EXTENSION TEST