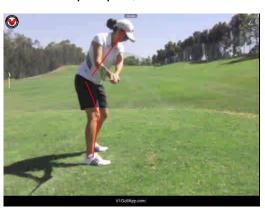

**REVERSE SPINE ANGLE** Test - Pelvic Tilt, Single Leg Balance, Half Kneeling Rotation, Hip Int/ext Rotation, Lat, Hip and Torso Rotation.

ALL 12 SWING FAULTS ARE POSSIBLE IF YOU FAIL THE BRIDGE W/ LEG EXTENSION TEST