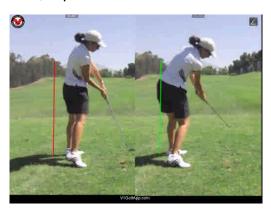

## **SWING FAULTS AND BODY SCREENING TESTS**

S-POSTURE Test - Pelvic Tilt

**C-POSTURE** Test - Over-head Deep Squat, Toe Touch, Lat test

**LOSS OF POSTURE** Test - Torso Rotation, 90/90, Single Leg Balance, Lat Test, Half Kneeling Rotation, Overhead Deep Squat, Toe Touch