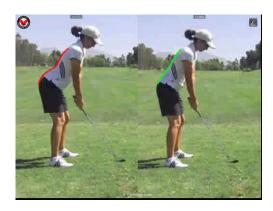

## **SWING FAULTS AND BODY SCREENING TESTS**

S-POSTURE Test - Pelvic Tilt

**C-POSTURE** Test - Over-head Deep Squat, Toe Touch, Lat test

**LOSS OF POSTURE** Test - Torso Rotation, 90/90, Single Leg Balance, Lat Test, Half Kneeling Rotation, Overhead Deep Squat, Toe Touch